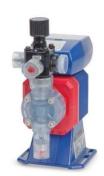

## **Diaphragm-Type Pumps**

- Manual & Automatic Available
- · Various Flow Rates and Pressures

LMI Pump

**Walchem Pump** 