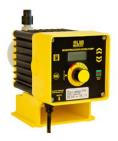

## **Diaphragm-Type Pumps**

- Manual & Automatic Available
- · Various Flow Rates and Pressures

LMI Pump

**Walchem Pump** 