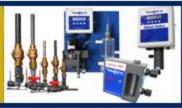

## **Chemical Feed Metering Pumps**

## **Peristaltic-Type Pumps**

- Manual & Automatic Available
- Various Flow Rates and Pressures

**Blue-White**Peristaltic Pump

**Stenner**Peristaltic Pump

**Pulsafeeder** Peristaltic Pump

**Flomotion**Peristaltic Pump

## **Diaphragm-Type Pumps**

- Manual & Automatic Available
- · Various Flow Rates and Pressures

LMI Pump

**Walchem Pump** 

## **Pump Packages**

Custom built systems are designed to fit a wide variety of water treatment applications.

- •Available for base or wall mounting.
- •Option of up to 5 pumps
- •All Sch. 80 PVC or CPVC exotic material available
- •Isolation valves on inlet or outlet
- Sample valve standard on all sizes
- Prewired ready to install