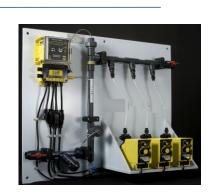

## **Pump Packages**

Custom built systems are designed to fit a wide variety of water treatment applications.

- •Available for base or wall mounting.
- •Option of up to 5 pumps
- •All Sch. 80 PVC or CPVC exotic material available
- •Isolation valves on inlet or outlet
- Sample valve standard on all sizes
- Prewired ready to install