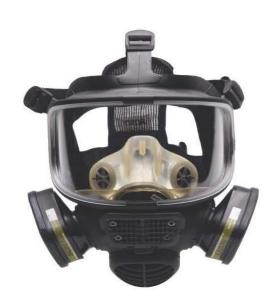

## SCBA Escape Full Face Protection Safety Mask with Replaceable Chlorine Cartridges

Part #: GTI-SCBA-ESCP

Low Maintenance, Full Face Respirator Configured for Dual Cartridges (cartridges sold separately). Size M/L

## SPECIFICATIONS:

- -Configured for: Dual Cartridge -Standards: NIOSH Approved
- -Connection: Bayonet
- -Head Harness Material: Rubber -Facepiece Material: Butyl Rubber
- -Includes: Speaking Diaphragm
- -Suspension: 5 Point

- •Replaceable Cartridges
- •Lightweight, with wide field of vision
- Polycarbonate lens
- Excellent Speech Diagram
- Contoured sealed edge for great fit
- •5 Pt Rubber Head Harness

Resistant to chemicals, high temperatures, and daily wear and tear