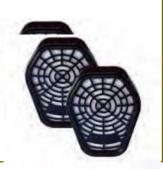

SCBA Chlorine Cartridges for Escape Full Face Mask Twin Cartridges (Part #GTI-SCBA-ESCP-CL2)

- Provides optimal respiratory protection in non-IDLH industrial or HAZMAT situations.
- Attaches directly to the SCBA Escape Full Face Protection Safety Mask