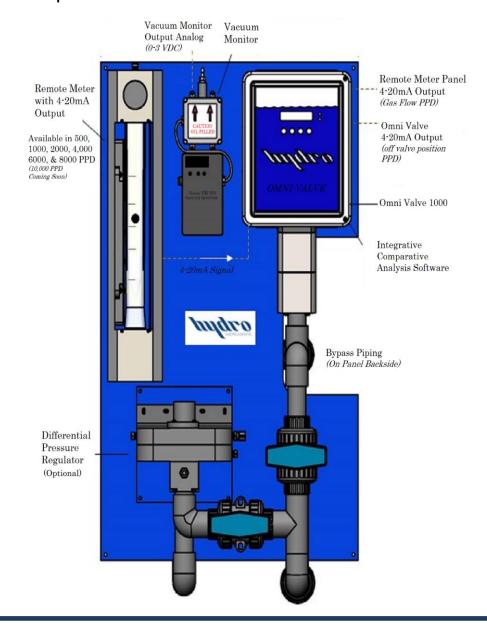

## Wall Panel Omni Valve (Vacuum Feed)

with 4-20mA Output Remote Meter Panel

The Hydro Instrument's wall panel package combines gas flow measurement and automatic flow control.

Capacities (PPD): 500, 1000, 2000, 4000, 6000, 8000 (10,000 Coming Soon)

## **Panel Components:**

- Remote Meter Panel with 4-20mA Output (based on float position) visually indicates gas feed rate as well as outputs a 4-20mA signal proportional to gas flow from zero to full scale.
- Omni Automatic Control Valve: Provides automatic feed control, and when paired with the specially designed remote meter, can compare the valve position to the actual gas flow rate of the remote meter. The information is then used to trigger alarms if the requested gas flow does not match the actual gas flow.
- <u>Differential Pressure Regulator (Optional)</u>: Maintains a constant pressure differential across a variable or fixed orifice providing a steady flow rate.
- <u>Vacuum Trim Valve (Optional)</u>: Recommended for systems feeding more than 4,000 PPD or in high capacity systems using a differential pressure regulator where ejector vacuum levels may reach 14" Hg or more. (Trim valve not part of wall panel, it is a separate component and will ship separately)
- <u>Vacuum Monitor (Optional)</u>: Indicates the vacuum level with independently adjustable high and low level alarms (in inches of Mercury units)
- Bypass Piping (Optional): Bypass Piping allows components to be removed without interrupting chemicals.

## Features:

- Affordable and Reliable
- Accurate and Repeatable
- No Calibrations needed for the remote meter
- Less Intrusive
- Integrative Comparative Analysis software (Omni Valve, Series 1000)
- Small footprint for easy retrofit in place of existing chem-feed cabinets
- Equipment is surface mounted for ease of access.
- Modbus RS-485 Communication plus three analog inputs and two analog outputs