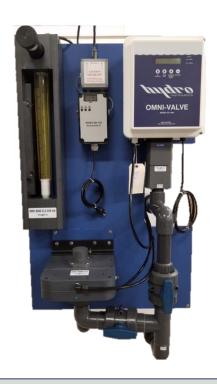

## Wall Panel Omni Valve (Vacuum Feed)

with 4-20mA Output Remote Meter Panel

The Hydro Instrument's wall panel package combines gas flow measurement and automatic flow control.

Capacities (PPD): 500, 1000, 2000, 4000, 6000, 8000 (10,000 Coming Soon)

## **Panel Components:**

- Remote Meter Panel with 4-20mA Output (based on float position) visually indicates gas feed rate as well as outputs a 4-20mA signal proportional to gas flow from zero to full scale.
- Omni Automatic Control Valve: Provides automatic feed control, and when paired with the specially designed remote meter, can compare the valve position to the actual gas flow rate of the remote meter. The information is then used to trigger alarms if the requested gas flow does not match the actual gas flow.
- <u>Differential Pressure Regulator (Optional)</u>: Maintains a constant pressure differential across a variable or fixed orifice providing a steady flow rate.
- <u>Vacuum Trim Valve (Optional)</u>: Recommended for systems feeding more than 4,000 PPD or in high capacity systems using a differential pressure regulator where ejector vacuum levels may reach 14" Hg or more. (Trim valve not part of wall panel, it is a separate component and will ship separately)
- <u>Vacuum Monitor (Optional)</u>: Indicates the vacuum level with independently adjustable high and low level alarms (in inches of Mercury units)
- Bypass Piping (Optional): Bypass Piping allows components to be removed without interrupting chemicals.

## Features:

- Affordable and Reliable
- Accurate and Repeatable
- No Calibrations needed for the remote meter
- Less Intrusive
- Integrative Comparative Analysis software (Omni Valve, Series 1000)
- Small footprint for easy retrofit in place of existing chem-feed cabinets
- Equipment is surface mounted for ease of access.
- Modbus RS-485 Communication plus three analog inputs and two analog outputs