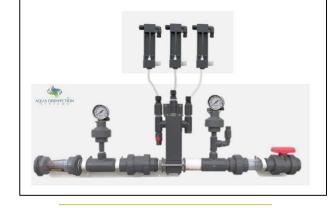

### **Chlorine Dioxide Generator**

#### **Available Models:**

Two Precursor or Three Precursor

# Two Chemical Model

Three Chemical Model