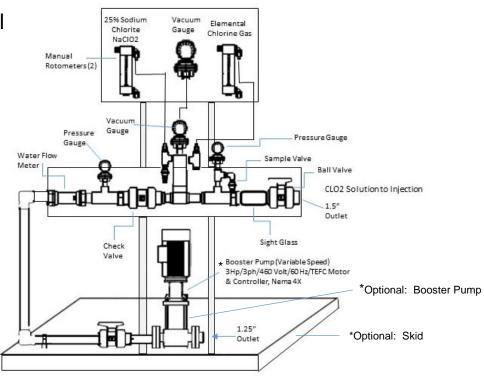

|

#### **Options:**

- Skid-Mounted (316 Stainless Steel)
  Skid Dimensions: 36" (W) x 60" (L) x 66" (H)
- · Booster Pump, Variable Speed with Controller

#### **Municipal Applications**

- Drinking Water
- Iron and Manganese Control
- · Taste and Odor Control
- Wastewater Treatment

#### **Industrial Applications**

- Cooling Water Disinfection
- · Process Water
- Legionella Control
- Food & Beverage Industry
- Dairy Industry
- Bleaching Processes (pulp & paper)

#### Oil & Gas Applications

- Hydraulic Fracturing
- Bacteria Sterilization
- Brackish Water Treatment
- Sulfite Scale Prevention
- Solids & Iron Removal
- Scale Inhibitor
- H2S Scavenger

Bulletin, CLO2 Generator,, Pg 1 of 2, 4/2020









# Two Chemical Model



Three Chemical Model