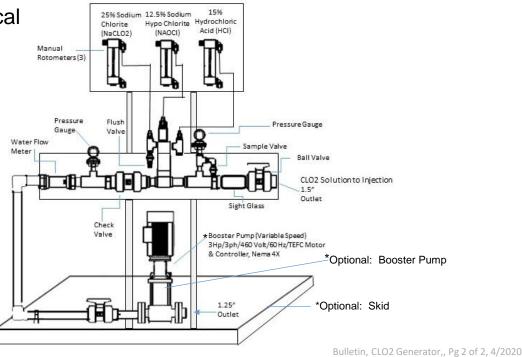

|

#### **Options:**

- Skid-Mounted (316 Stainless Steel)
  Skid Dimensions: 36" (W) x 60" (L) x 66" (H)
- · Booster Pump, Variable Speed with Controller

#### **Municipal Applications**

- Drinking Water
- Iron and Manganese Control
- · Taste and Odor Control
- Wastewater Treatment

#### **Industrial Applications**

- Cooling Water Disinfection
- · Process Water
- Legionella Control
- Food & Beverage Industry
- Dairy Industry
- Bleaching Processes (pulp & paper)

#### Oil & Gas Applications

- Hydraulic Fracturing
- Bacteria Sterilization
- Brackish Water Treatment
- Sulfite Scale Prevention
- Solids & Iron Removal
- Scale Inhibitor
- H2S Scavenger

Bulletin, CLO2 Generator,, Pg 1 of 2, 4/2020









# Two Chemical Model



Three Chemical Model