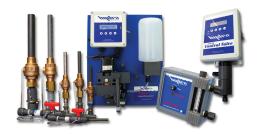

#### EMERGENCY SHUTOFF VALVES

Global Treat, Inc. provides the industry's finest chemical gas feeders in addition to high quality safety control monitors and automatic shut off valve systems. Use of Emergency Shut off Valve systems can greatly reduce the risk of a significant gas release, such as Chlorine, Sulfur Dioxide and Ammonia. The system will close the gas cylinder valve(s) within seconds of activating a manual panic button, an external alarm signal, or an internal fail-safe alarm signal.