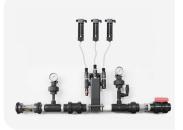

#### CHEMICAL FEED ACCESSORIES

High quality chemical feed accessories including: Back Pressure, Pressure Relief, Calibration Cylinders, Diaphragm Protected Pressure Gauges and Pulsation Dampeners and Chemical Injection Diffusers.

Chemical injection corporation stops are available in a variety of sizes & materials: 1/2", 3/4", 1", 1 1/4", 11/2" and 2" sizes.

Wetted materials available include: PVC, CPVC. PVDF and Stainless.

Sales