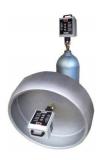

#### **SCALES**

Chemical Monitoring Systems (Hydraulic and Electronic)

Accurately monitor how much chlorine, sulfur dioxide or ammonia is fed from ton containers or 150 lb. cylinders and know exactly how much chemical remains. Four different local displays available. Also remotely monitor through SCADA or PLC. 5year warranty.