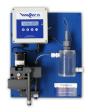

#### **AUTOMATIC FEED CONTROL VALVES**

- Series OV-110 Omni Valve (up to 3000 PPD), and OV-1000 Omni Valve (up to 10,000 PPD)
- Auto feed of Chlorine Gas, Sulfur Dioxide Gas, Ammonia Gas, Carbon Dioxide Gas, Sodium Hypochlorite, and other Liquid chemicals
- Variety of control modes: Flow pacing, Residual, ORP, Compound Loop, Step Feed, Dual Input Feed Forward, Dual Set Point
- Optional Wall Panel with Remote Meter Panel
- Standard 6 ft Power Cable Length