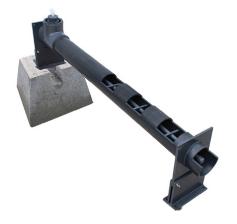

### MEGA-SWEET INDUCTION SYSTEM - Chemical or Air

(Submersible Wastewater Efficient Effluent Treatment Package)

Used to create a vacuum for ct

| drawing, mixing, and dispersing  |
|----------------------------------|
| chemicals or air into the contac |
| chamber                          |
| 3/4 and 1 Hp Model               |

| <ul> <li>Requires very</li> </ul> | little | maintenance |
|-----------------------------------|--------|-------------|
|-----------------------------------|--------|-------------|

 Reliable solution for new installations or for retro-fitting existing systems

| 3/4 and 1 Hp Model |              | 5 Hp Mode         |            |
|--------------------|--------------|-------------------|------------|
| APPLICATION        | MAX          | APPLICATION       | MAX        |
| Chemical / Gas     | 350-650 PPD  | Chemical / Gas    | 4,000 PPD  |
| Chemical / Liquid  | 30-80 GPH    | Chemical / Liquid | 20 GPM     |
| Oxygen (O2)        | 392-729 SCFD | Oxygen (O2)       | 4,485 SCFD |