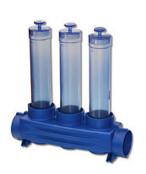

#### **TABLET FEEDERS**

Compact gravity flow Tablet Feeders provide a chemical dose ideal for potable and wastewater systems.

- Manufactured from non-corrosive materials for durability.
- Easy to install with flows ranging from 500 GPD to 400,000 GPD.