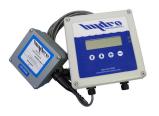

#### **RESIDUAL CHLORINE ANALYZERS** (Total / Free )

- Does not rely on sample and hold methods
- Simple calibration and maintenance
- · Allows for rapid process control
- Three models to choose from
- Mounted on non-corrosive poly panel