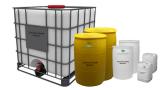

#### **CHLORINE DIOXIDE SOLUTION**

- Chlorine Dioxide Solution (CLO2)
- 3000 ppm, 99.5% Pure
- Available in a variety of containers ranging from 5 gallon pails to 265 gallon totes

GlobalTreat.com