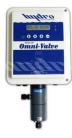

#### **AUTOMATIC FEED CONTROL VALVES**

- Series OV-110 Omni Valve (up to 3000 PPD), and OV-1000 Omni Valve (up to 10,000 PPD)
- Auto feed of Chlorine Gas, Sulfur Dioxide Gas, Ammonia Gas, Carbon Dioxide Gas, Sodium Hypochlorite, and other Liquid chemicals
- Variety of control modes: Flow pacing, Residual, ORP, Compound Loop, Step Feed, Dual Input Feed Forward, Dual Set Point
- Optional Wall Panel with Remote Meter Panel
- Standard 6 ft Power Cable Length