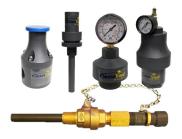

#### CHEMICAL FEED ACCESSORIES

High quality chemical feed accessories including: Back Pressure, Pressure Relief, Calibration Cylinders, Diaphragm Protected Pressure Gauges and Pulsation Dampeners and Chemical Injection Diffusers.

Chemical injection corporation stops are available in a variety of sizes & materials: 1/2", 3/4", 1", 1 1/4", 11/2" and 2" sizes.

Wetted materials available include: PVC, CPVC. PVDF and Stainless.

Sales