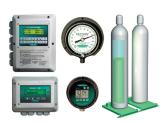

#### GAS LEAK DETECTORS / GAS ALARM

- Up to 16 sensors in any combination
- Two common alarm relays
- Scanning display of all sensor readings
- Integral 90 dB horn

- Isolated 4-20mA outputs
- Modbus (RS485) Communication
- Password protected configuration

#### **RESIDUAL CHLORINE ANALYZERS** (Total / Free )

- Does not rely on sample and hold methods
- Simple calibration and maintenance
- · Allows for rapid process control
- Three models to choose from
- Mounted on non-corrosive poly panel