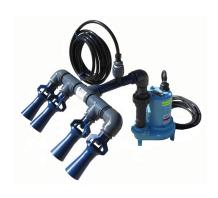

### MEGA-SWEET INDUCTION SYSTEM - Chemical or Air

(Submersible Wastewater Efficient Effluent Treatment Package)

Used to create a vacuum for ct

| drawing, mixing, and dispersing  |
|----------------------------------|
| chemicals or air into the contac |
| chamber                          |
| 3/4 and 1 Hp Model               |

| <ul> <li>Requires very</li> </ul> | little | maintenance |
|-----------------------------------|--------|-------------|
|-----------------------------------|--------|-------------|

 Reliable solution for new installations or for retro-fitting existing systems

| 3/4 and 1 Hp Model |              | 5 Hp Mode         |            |
|--------------------|--------------|-------------------|------------|
| APPLICATION        | MAX          | APPLICATION       | MAX        |
| Chemical / Gas     | 350-650 PPD  | Chemical / Gas    | 4,000 PPD  |
| Chemical / Liquid  | 30-80 GPH    | Chemical / Liquid | 20 GPM     |
| Oxygen (O2)        | 392-729 SCFD | Oxygen (O2)       | 4,485 SCFD |