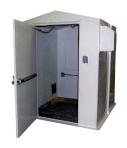

#### FIBERGLASS SHELTERS

Corrosion resistant shelters are insulated and easy to install

- Low maintenance and available in various sizes.
- Pre-wired and have corrosion- resistant fixtures.
- Standard equipment includes: fan (intake or exhaust), vent, electrical panel, duplex outlets, vapor-tight lamp, stainless steel hardware, and equipment mounting provisions.