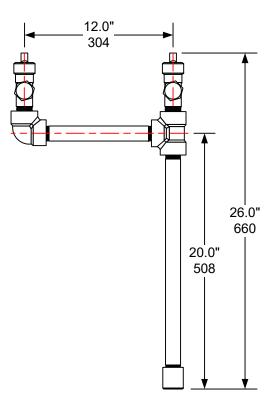

### NOTES:

| HYDRO INSTRUMENTS                                    |               |                 |  |  |
|------------------------------------------------------|---------------|-----------------|--|--|
| TITLE:                                               | DRAWING:      |                 |  |  |
| One connection, horizontal pressure manifold for ton | HMT-121-L_dim |                 |  |  |
| containers (Cl <sub>2</sub> or SO <sub>2</sub> ) –   | UNITS: Inch   | DATE: 9/17/2020 |  |  |

Millimeter

Left facing.