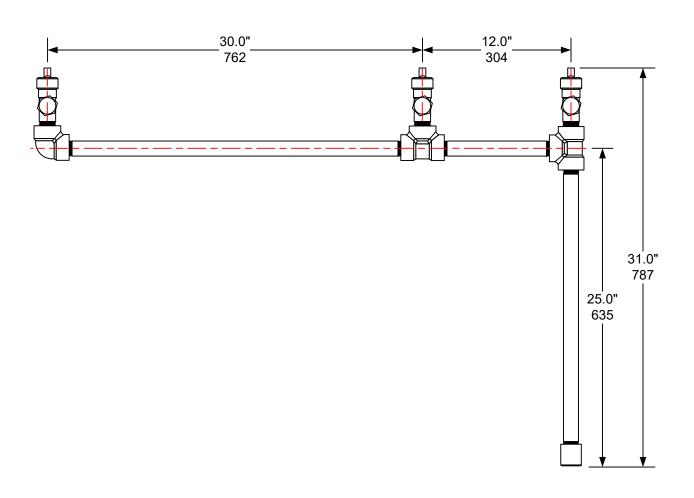

# TITLE: Three connection, horizontal pressure manifold for ton containers (Cl<sub>2</sub> or SO<sub>2</sub>) – Left facing. DRAWING: HMT-123-L\_dim UNITS: Inch Millimeter DATE: 9/17/2020