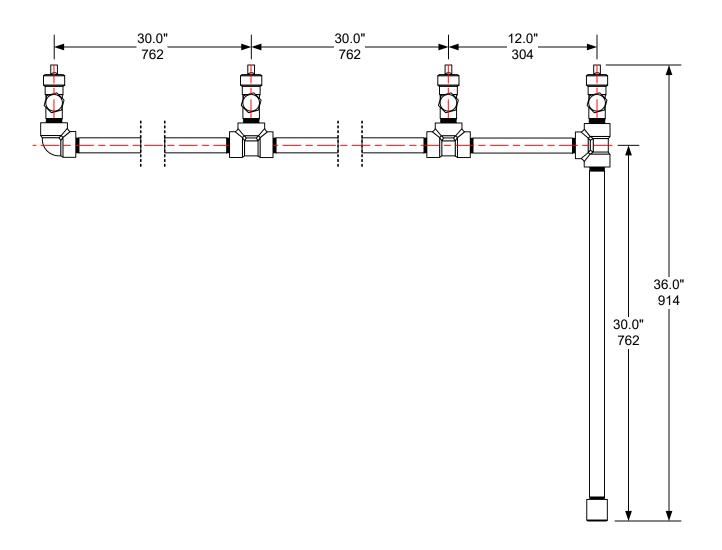

### NOTES:

TITLE:

Four connection, horizontal pressure manifold for ton containers ( $\text{Cl}_2$  or  $\text{SO}_2$ ) – Left facing.