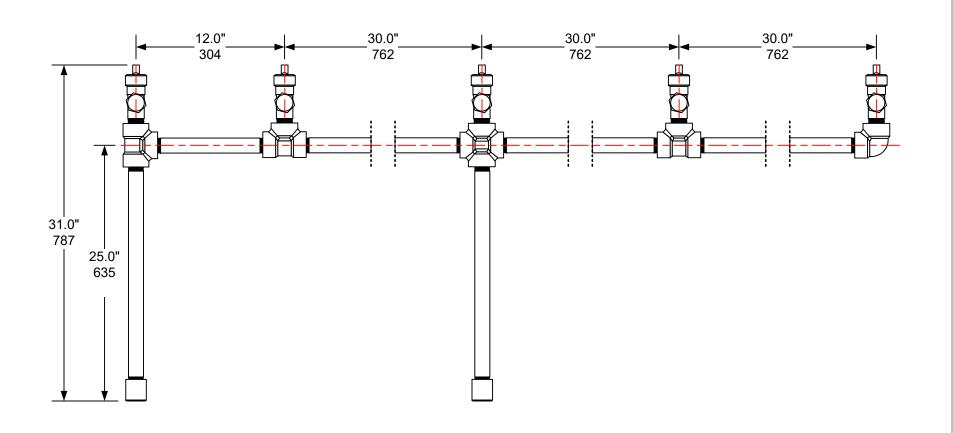

### NOTES:

TITLE:

Five connection, horizontal pressure manifold for ton containers (Cl<sub>2</sub> or SO<sub>2</sub>) – Right facing.