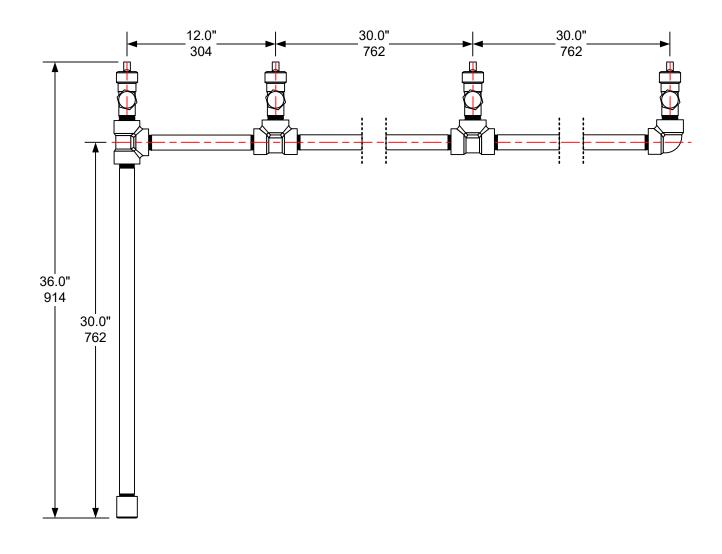

### NOTES:

| HYDRO INSTRUMENTS                                                                                                             |                 |                 |  |  |  |
|-------------------------------------------------------------------------------------------------------------------------------|-----------------|-----------------|--|--|--|
| TITLE: Four connection, horizontal pressure manifold for ton containers (Cl <sub>2</sub> or SO <sub>2</sub> ) – Right facing. | DRAWING: HMT-12 | 4-R_dim         |  |  |  |
|                                                                                                                               | Inch Millimeter | DATE: 9/17/2020 |  |  |  |