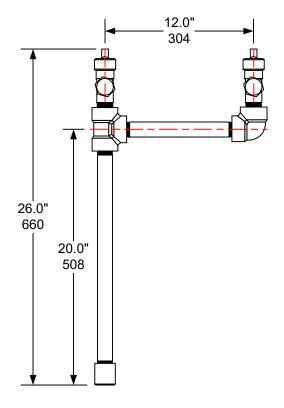

| HYDRO INSTRUMENTS |                        |  |  |  |
|-------------------|------------------------|--|--|--|
| ction, horizontal | DRAWING: HMT-121-R_dim |  |  |  |

TITLE:

One connection, horizontal pressure manifold for ton containers (Cl<sub>2</sub> or SO<sub>2</sub>) – Right facing.

| DRAWING: | HMT-121-R\_dim | UNITS: | Inch | 9/17/2020 |