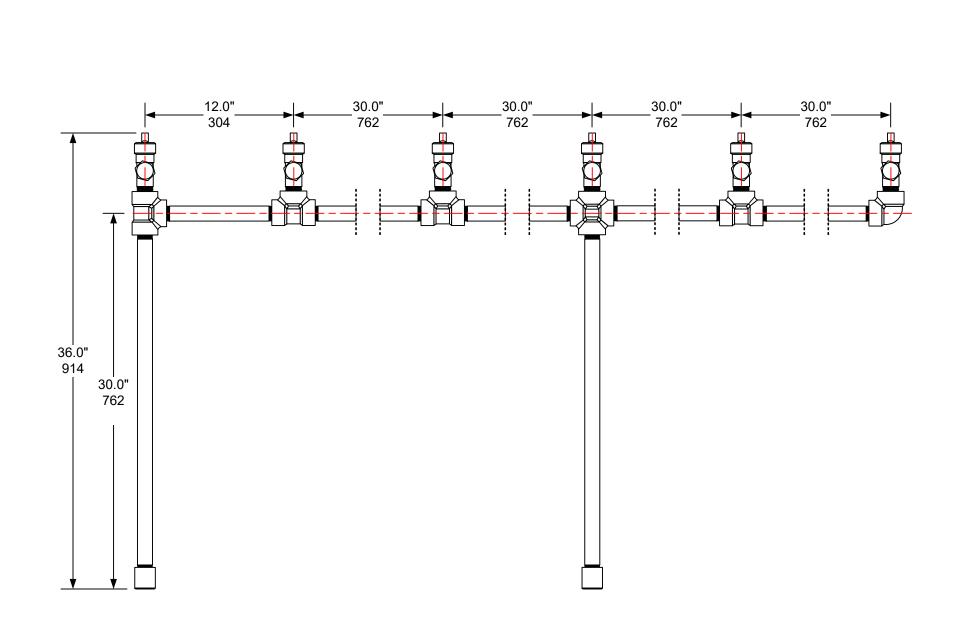

### NOTES:

TITLE:

Five connection, horizontal pressure manifold for ton containers (Cl<sub>2</sub> or SO<sub>2</sub>) – Right facing.

### NOTES: