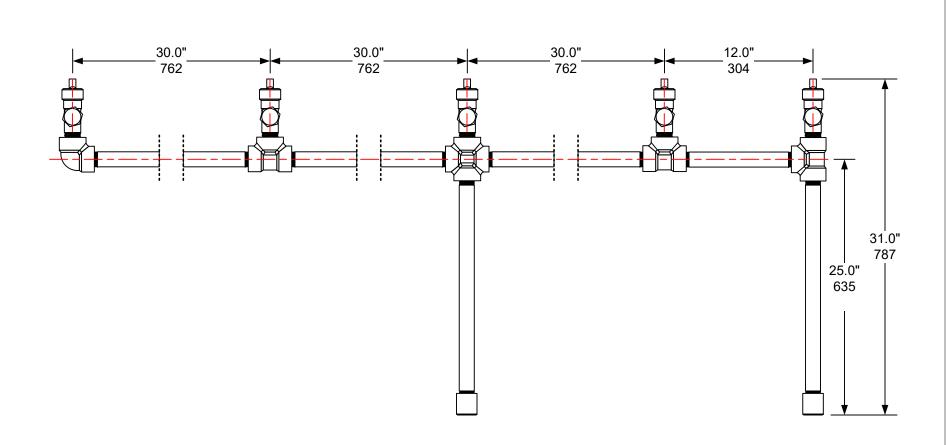

### **HYDRO INSTRUMENTS** DRAWING: HMT-125-L\_dim Five connection, horizontal

pressure manifold for ton containers (Cl<sub>2</sub> or SO<sub>2</sub>) – Left facing.

TITLE:

DATE: UNITS: Inch 9/17/2020 Millimeter