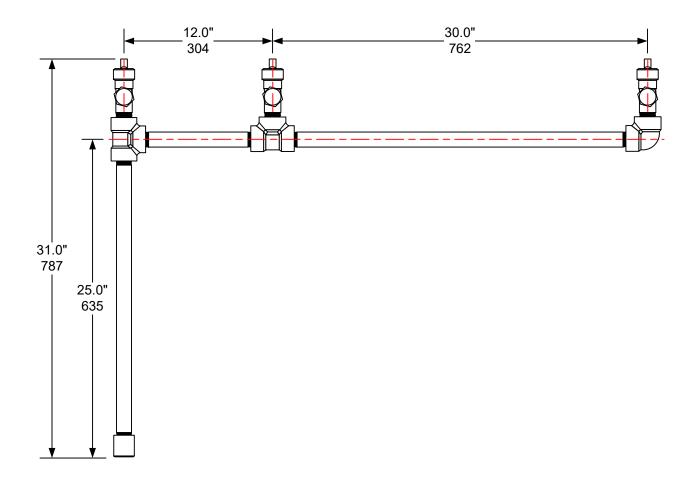

### NOTES:

TITLE:

Three connection, horizontal pressure manifold for ton containers ( $\text{Cl}_2$  or  $\text{SO}_2$ ) – Right facing.

| DRAWING: | HMT-123-R\_dim | UNITS: | Inch | Millimeter | 9/17/2020 |

### NOTES: