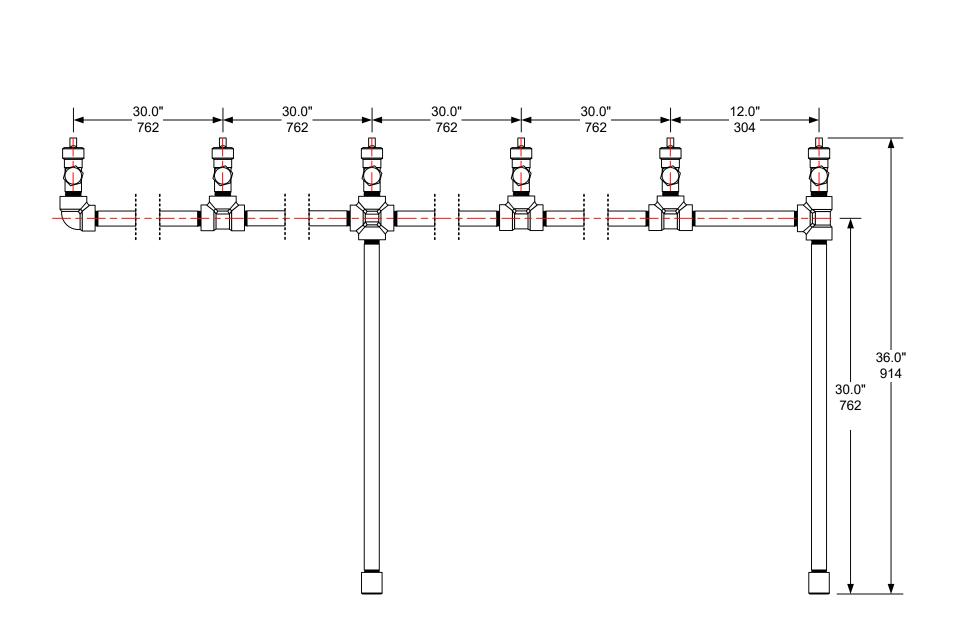

### **HYDRO INSTRUMENTS** DRAWING: HMT-125-L\_dim Five connection, horizontal

pressure manifold for ton containers (Cl<sub>2</sub> or SO<sub>2</sub>) – Left facing.

TITLE:

DATE: UNITS: Inch 9/17/2020 Millimeter

### NOTES: