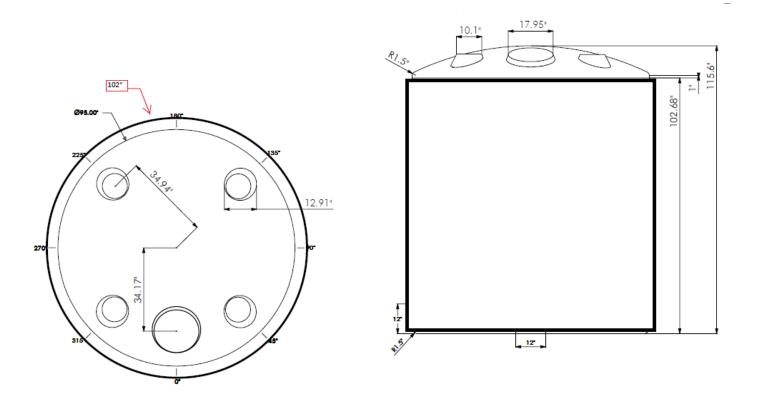

- This tank has a Diameter of 64" and Height of 89".
- Tank Capacity: 1000 Gallons.
- Molded from FDA approved High Density Polyethylene (HDPE).
- Complies with FDA standards 21 CFR 177.1520 (1) 3.1 and 3.2.
- HDPE has a maximum continuous use temperature of 130 F.
- HDPE tank is approved for potable water.
- Meets ASTM D 1998-06 Wall Thickness Standard Specification for Polyethylene Upright Storage Tanks.
- Translucent White in color.
- Type of tank: DOUBLE WALL.
- This is an above ground tank. It is rated for atmospheric pressure only.
- Weight: 540 pounds.