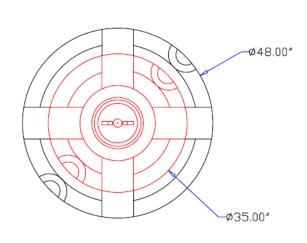

## GTI-DWT-300-1.9

300 GALLON HDPE DOUBLE WALL VERTICAL TANK 1.9SG

- This tank has a Diameter of 48" and Height of 79".
- Tank Capacity: 300 Gallons.
- Rated for storage of liquids up to 1.9 specific gravity (15.8 pounds per gallon).
- Molded from FDA approved High Density Polyethylene (HDPE).
- Complies with FDA standards 21 CFR 177.1520 (1) 3.1 and 3.2.
- HDPE has a maximum continuous use temperature of 130 F.
- This HDPE tank is approved for potable water.
- Translucent White in color.
- Type of tank: DOUBLE WALL.
- This is an above ground tank. It is rated for atmospheric pressure only.
- Weight: 200 pounds.

#### TOP VIEW