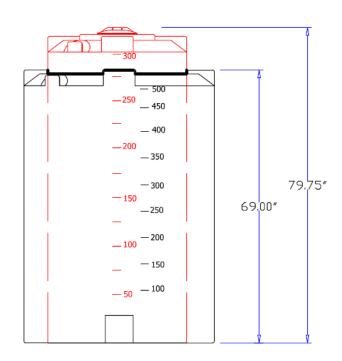

## GTI-DWT-300-1.9

300 GALLON HDPE DOUBLE WALL VERTICAL TANK 1.9SG

- This tank has a Diameter of 48" and Height of 79".
- Tank Capacity: 300 Gallons.
- Rated for storage of liquids up to 1.9 specific gravity (15.8 pounds per gallon).
- Molded from FDA approved High Density Polyethylene (HDPE).
- Complies with FDA standards 21 CFR 177.1520 (1) 3.1 and 3.2.
- HDPE has a maximum continuous use temperature of 130 F.
- This HDPE tank is approved for potable water.
- Translucent White in color.
- Type of tank: DOUBLE WALL.
- This is an above ground tank. It is rated for atmospheric pressure only.
- Weight: 200 pounds.

### SIDE VIEW